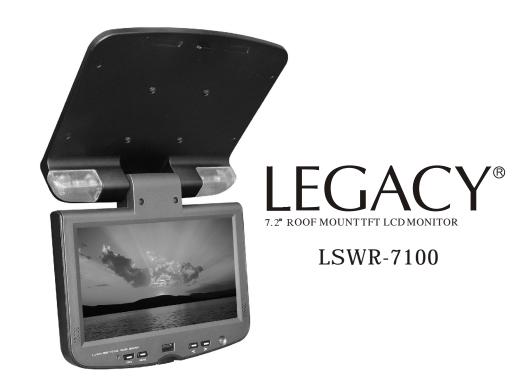

# OWNERS MANUAL

7.2' ROOF MOUNT TFT-LCD MONITOR
YOU'RE NOW READY FOR
MORE FUN ON
THE ROAD THAN EVER BEFOR

WWW.LEGACYCARAUDIO.COM
YOU'RE NOW READY FOR MORE FUN ON THE ROAD THAN EVER BEFORE